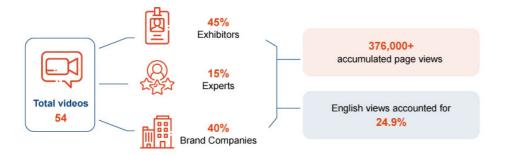

## Customize your own Live Streaming to excel from 4,000+ exhibitors!

- When ? Live Broadcast Dates : April 17-19, 2023 (Day 1- Day 3 of CHINAPLAS)
- What? A live marketplace to introduce your chief executives, exhibits, technologies, concurrent events and how your products can benefit buyers.
- How? Broadcast through CPRJ's bilingual multimedia, computer and mobile friendly broadcasting. Estimated to reach 1 million+ potential buyers on a year-round basis!
- Why? CPRJ has been serving the industry for 40 years. Experienced editorial team will customize and lead your interviews, and sponsors can enjoy FREE bonus year-round exposure on Ad