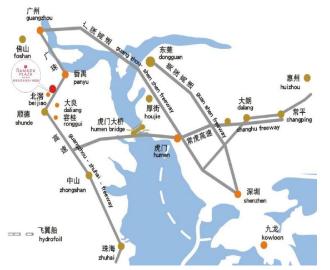

#### Conference Venue: RAMADA Plaza Shunde Address: 2 Linshang Road, Beijiao Town,Shunde District,Foshan City,Guangdong 528311 PRC

### **Distance from Hotel Venue**

| Guangzhou South Railway Station        | 20 min |
|----------------------------------------|--------|
| Guangzhou Baiyun International Airport | 60 min |
| Macau/Zhuhai                           | 90 min |
| Shenzhen                               | 2 hr   |
| Hong Kong                              | 3 hr   |
|                                        |        |